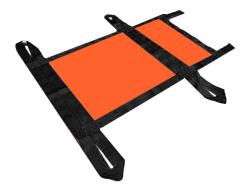

## SCOOP UP™

## Item #30070YL

Scoop Up™ Soft Stretcher, Yellow/Orange, each Item #30070BK Scoop Up™ Soft Stretcher, Black/Orange, each

The **Scoop Up<sup>™</sup> Stretcher** is designed to transport patients from confined areas. The patient is carried in an upright sitting position with 6 handholds. It measures 20" X 34" with 2" continuous and reinforced yellow or black nylon straps. The Scoop Up<sup>™</sup> can be easily stored.